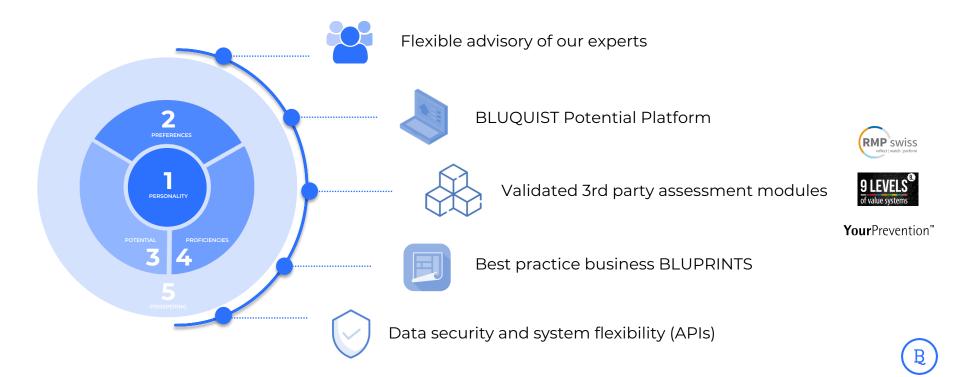

#### Starting at the root cause

# Increase your self-awareness with the Dynamics of Evolution

BLUQUIST developed a holistic model summarizing all important human attributes:

#### 1 PERSONALITY – how am I? Why I am like I am?

Explore rather stable personality attributes, traits and intrinsic motives

#### **2 PREFERENCES** – what is important to me? Explore values and personal preferences

**3 POTENTIAL – what can I rely on?** Explore and develop psychological resources like resilience

#### 4 PROFICIENCIES – what am I good at?

Explore and develop key competences and leadership competences

#### 5 PROSPERING – how am I feeling?

Explore and track changing well-being, flow and adapt to new situations



The human potential ecosystem

## One approach to support your entire enterprise



#### Offering overview

## Use cases to start



Self-awareness

Personal Development

Leadership Potential Discovery

Leadership Development





Team Dynamics

Team Development



Role Management & Mapping

Organizational Development

#### Example case: Role Management & Mapping

## Get your teams in the state of flow

#### Staff roles with the fitting individual

Roles are easily created from scratch, via actual employee data or templates and can be continuously refined to create a dynamic framework for growth.

Created roles serve as a reference for all employee profiles and enable internal matching at scale.

Roles also enable dynamic team design and matching.

| BLUQUIST <                | Rollen > Agile Coach                   | Q + M