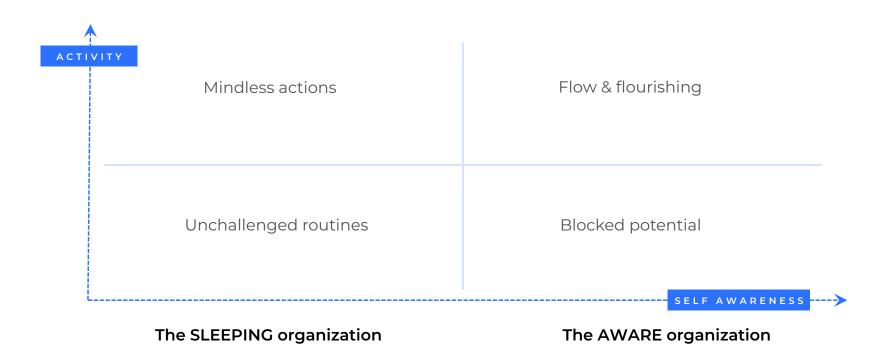

### Where is your organization on the journey to self-awareness?

# The SLEEPING organization

# The AWAKENED organization

## The AWARE organization

Almost no self-awareness Psychological guesswork "Humans = mysterious" Self-awareness & selfknowledge started

Individuals, teams, organizations

Often only valid in some areas (e.g. leaders)

Fully self-aware humans, teams, organization

High level of psychological safety, flow & performance, matching of people and roles, well-being