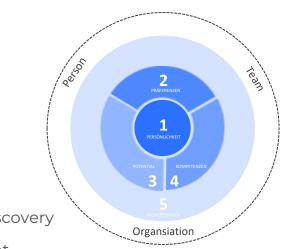

# Increase your self-awareness with the Dynamics of Evolution

BLUQUIST developed a holistic model summarizing all important human attributes:

#### 1 PERSONALITY – how am I? Why I am like I am?

Explore rather stable personality attributes, traits and intrinsic motives

#### **2 PREFERENCES** – what is important to me? Explore values and personal preferences

**3 POTENTIAL – what can I rely on?** Explore and develop psychological resources like resilience

#### 4 PROFICIENCIES – what am I good at?

Explore and develop key competences and leadership competences

#### 5 PROSPERING – how am I feeling?

Explore and track changing well-being, flow and adapt to new situations

The human potential ecosystem