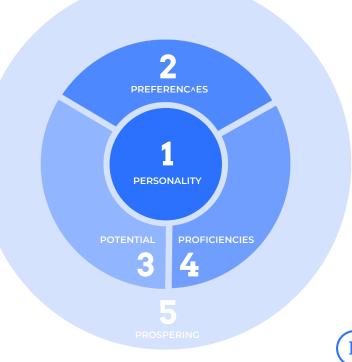

# Increase your self-awareness with the Dynamics of Evolution

BLUQUIST developed a holistic model summarizing all important human attributes:

#### 1 PERSONALITY – how am I? Why I am like I am?

Explore rather stable personality attributes, traits and intrinsic motives

#### **2 PREFERENCES** – what is important to me? Explore values and personal preferences

**3 POTENTIAL – what can I rely on?** Explore and develop psychological resources like resilience

#### 4 PROFICIENCIES – what am I good at?

Explore and develop key competences and leadership competences

#### 5 PROSPERING – how am I feeling?

Explore and track changing well-being, flow and adapt to new situations

The human potential ecosystem